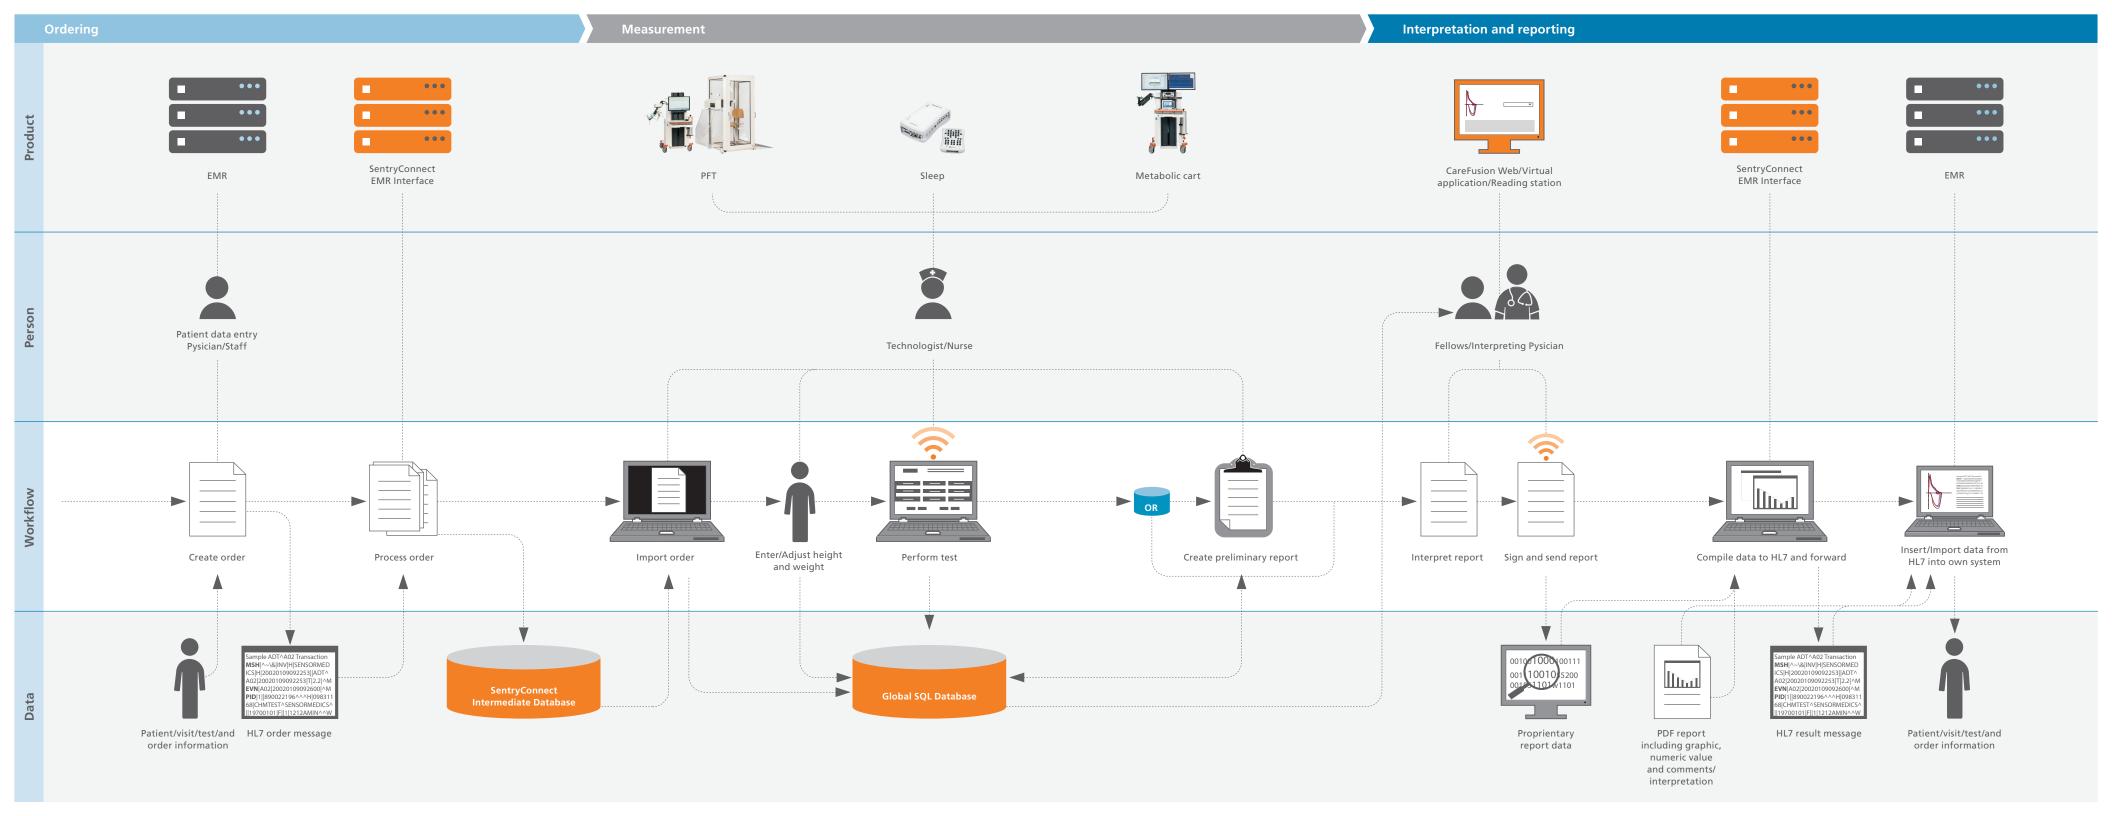

## Provide seamless patient testing and improved workflow processes

Networking and EMR interface solutions from CareFusion

From physician offices and clinics to large-scale, multi-hospital integrated delivery networks, data accessibility and management are as integral to quality patient care as the testing itself. CareFusion offers affordable, comprehensive networking and electronic medical record (EMR) interface solutions tailored to improve workflow and productivity.