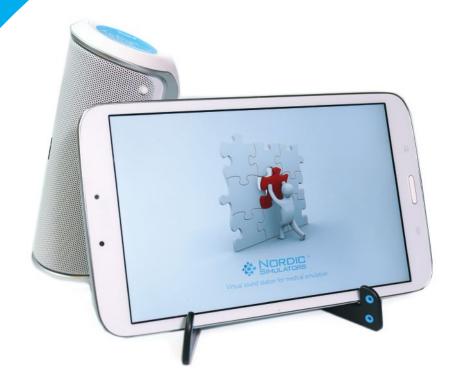

touch screen tablet

wireless speaker

## delivery package includes

- touch screen tablet
- · wireless battery operated speaker
- Nordic sound effect software
- · Nordic live talk software
- · factory preset sound effects