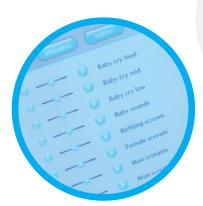

## User interface

- Select sound environment you want to use
- Record your own sounds Name of the sound
- Play sound effect nonstop Play sound effect once
- Volume control for each sound
- 7. Clear all
- 8. Talk live to the training room