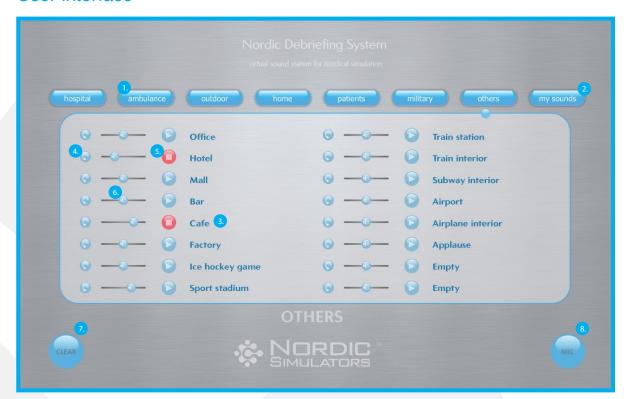

## User interface

- Select sound environment you want to use
- Record your own sounds Name of the sound
- Play sound effect nonstop Play sound effect once
- Volume control for each sound
- 7. Clear all
- 8. Talk live to the training room