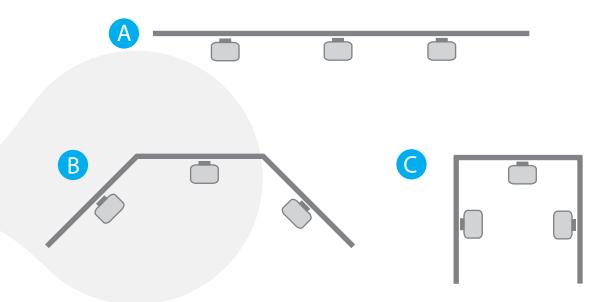

is easy for the customer to create additional backgrounds as needs dictate. By using the background in combination with Nordic SoundBoard, one can create a soundscape that corresponds to the background image, emphasising the sensation of reality in the virtual space.



easy to use software



multiple environments



customer service

### Basic delivery

- 3 wide-angle special projector
- · 3 digital projector cables
- 3 projector wall amount adapter
- · remote controller for projector
- controlling computer
- · computer monitor
- software
- · 30 ready to use medical backgrounds
- · other cables and adapters
- one year warranty
- installation / user instructions

#### Options

- extra projectors
- different backround packages
- Nordic Environment soundboard

## alternative installations



# examples of backgrounds

### car accident



airplane



childrens playground



street in the forest