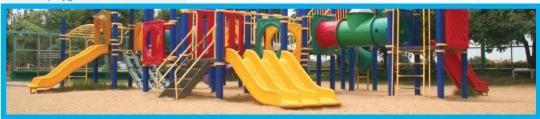

# examples of backgrounds

### car accident

airplane

childrens playground

street in the forest