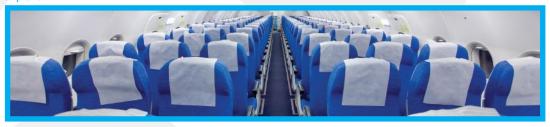

# examples of backgrounds

### car accident

airplane

childrens playground

street in the forest