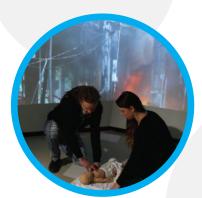

Virtual training room for your simulation center

Nordic Environment is a virtual training room that allows for rapid use of various training environments in one room.

This digital system reduces expenses, since a single training space can be transformed for many, quite different uses. High-definition video images or photos can be displayed for the background, and three close-range projectors convert the images into a single, seamless entity by means of computer software.

The special-use close-range projectors are important for avoiding shadows in the background even when one moves close to it. With the background system, it is easy to convert outdoor exercises into indoor ones or drill in socialcare situations, for example.

Ready-made background video clips and photos are supplied with the system, and it is easy for the customer to create additional backgrounds as needs dictate. By using the background in combination with Nordic SoundBoard, one can create a soundscape that corresponds to the background image, emphasising the sensation of reality in the virtual space.