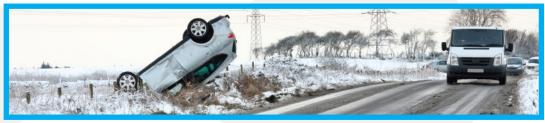

# examples of backgrounds

### car accident

airplane

childrens playground

street in the forest