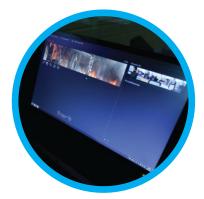

Virtual training room for your simulation center

Nordic Environment is a virtual training room that allows for rapid use of various training environments in one room.

This digital system reduces expenses, since a single training space can be transformed for many, quite different uses. High-definition video images or photos can be displayed for the background, and three close-range projectors convert the images into a single, seamless entity by means of computer software.

The special-use close-range projectors are important for avoiding shadows in the background even when one moves close to it. With the background system, it is easy to convert outdoor exercises into indoor ones or drill in socialcare situations, for example.

Ready-made background video clips and photos are supplied with the system, and it is easy for the customer to create additional backgrounds as needs dictate. By using the background in combination with Nordic SoundBoard, one can create a soundscape that corresponds to the background image, emphasising the sensation of reality in the virtual space.