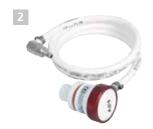

# One Resuscitator for Both, Adult and Child: One Resuscitator, Two Patient Groups

Thanks to the unique technology of COMBIBAG, the 2-in-1 resuscitator for adults and children, you always have the right equipment on hand. With a simple 180-degree turn of the COMBIBAG, you vary the volumes quickly and automatically adapt the tidal volume to the patient.

The safety valve limits the ventilation pressure and protects the patient during ventilation with a mask or tube. With COMBIBAG you save time, free up space in your emergency case and save on costs.

# Make a 180-Degree Turn with COMBIBAG to Save More Time, Space and Expense

# **Convincing benefits:**

- The intelligent design of COMBIBAG lets you ventilate children from 10 kg with small volumes and adults with larger volumes
- Greater safety for user and patients: safety valve with two pressure levels for mask and tube ventilation
- Variety of connection options: improvement in oxygenation by means of oxygen reservoir or demand valve connection
- Simple cleaning and disinfection: single layer construc-