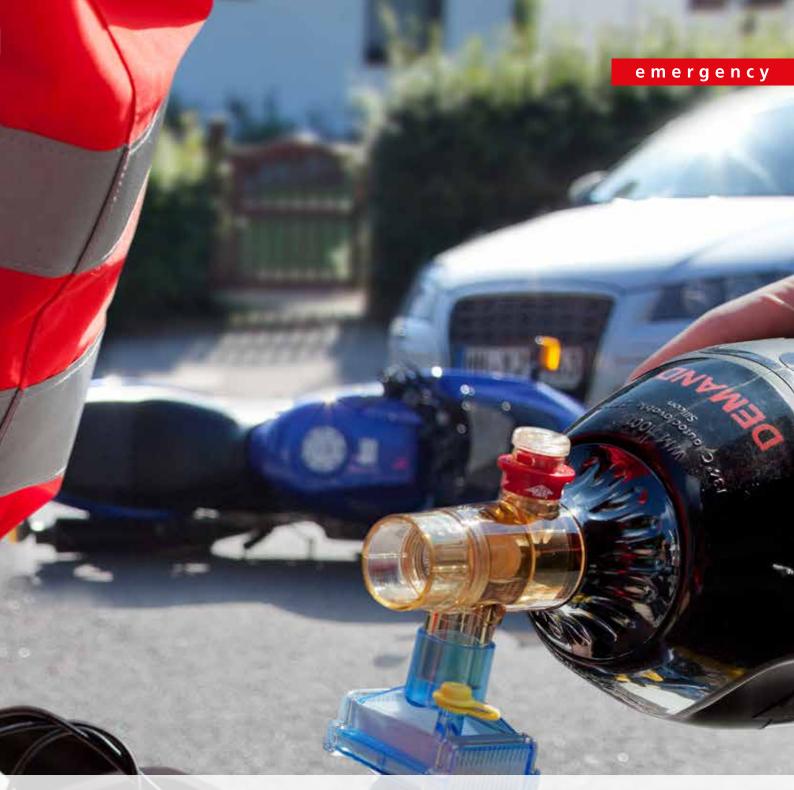

# One Resuscitator for Both, Adult and Child: One Resuscitator, Two Patient Groups

Thanks to the unique technology of COMBIBAG, the 2-in-1 resuscitator for adults and children, you always have the right equipment on hand. With a simple 180-degree turn of the COMBIBAG, you vary the volumes quickly and automatically adapt the tidal volume to the patient.

The safety valve limits the ventilation pressure and protects the patient during ventilation with a mask or tube. With COMBIBAG you save time, free up space in your emergency case and save on costs.