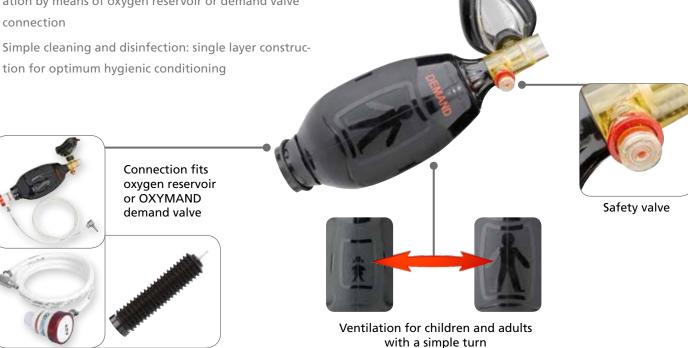

# **Convincing benefits:**

- The intelligent design of COMBIBAG lets you ventilate children from 10 kg with small volumes and adults with larger volumes
- Greater safety for user and patients: safety valve with two pressure levels for mask and tube ventilation
- Variety of connection options: improvement in oxygenation by means of oxygen reservoir or demand valve connection
- Simple cleaning and disinfection: single layer construc-

- Maintenance and disassembly require no tools
- Latex-free: all components made of silicone or polysulfone
- You save time, space and expense.

| Accessories and replacement parts                                                                                                                                                    |                                      |                                                                                                 | Accessorie                       |
|--------------------------------------------------------------------------------------------------------------------------------------------------------------------------------------|--------------------------------------|-------------------------------------------------------------------------------------------------|----------------------------------|
| <ul> <li>■ Ventilation mask with self-filling cushion of silic</li> <li>■ For adults, size 5</li> <li>■ For children and juveniles, size 3</li> <li>■ For infants, size 1</li> </ul> | one<br>WM 5074<br>WM 5082<br>WM 5086 | <ul><li>Bellows</li><li>Valve housing</li><li>Ventilation valve, without safety valve</li></ul> | WM 11001<br>WM 11002<br>WM 11003 |
| <ul><li>Set of silicone Rendell-Baker ventilation masks</li><li>OXYMAND demand valve with adapter and pres</li></ul>                                                                 |                                      | ■ Valve element ■ Valve insert                                                                  | WM 11006<br>WM 11007             |
| <ul><li>With connection nozzle G 3/8" and<br/>adapter for COMBIBAG</li><li>With Walther plug and</li></ul>                                                                           | WM 22127                             | ■ Inlet membrane ■ Intake stub, inner part                                                      | WM 11008<br>WM 11021             |
| adapter for COMBIBAG<br>■ With DIN 13260 plug and<br>adapter for COMBIBAG                                                                                                            | WM 22128<br>WM 22129                 | <ul><li>Intake stub, outer part</li><li>Two-stage safety valve</li></ul>                        | WM 11022<br>WM 11030             |
| ■ PEEP valve, imfinitely adjustable from 0 to 10 mbar                                                                                                                                | WM 3215                              | <ul><li>Ventilation valve, complete</li><li>Intake stub with inlet membrane</li></ul>           | WM 11035<br>WM 11051             |
| <ul><li>Oxygen reservoir</li><li>Suspension ring (new), Ø 60 mm</li></ul>                                                                                                            | WM 11052<br>WM 1145/49               | Lockring 30 x 1,5 mm                                                                            | WM 50455                         |
| ■ Seal Ø 30/35 x 0,5 mm                                                                                                                                                              | WM 1145/82                           |                                                                                                 |                                  |

The safety valve limits the ventilation pressure and protects the patient during ventilation with a mask or tube. With COMBIBAG you save time, free up space in your emergency case and save on costs.