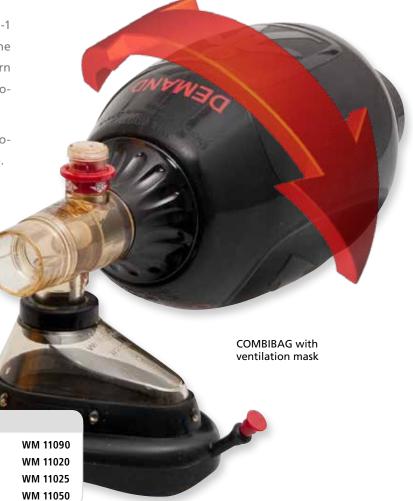

# One Resuscitator for Both, Adult and Child: One Resuscitator, Two Patient Groups

Thanks to the unique technology of COMBIBAG, the 2-in-1 resuscitator for adults and children, you always have the right equipment on hand. With a simple 180-degree turn of the COMBIBAG, you vary the volumes quickly and automatically adapt the tidal volume to the patient.

# Article No.

COMBIBAG, resuscitator without masks
COMBIBAG, resuscitator with size 5 mask
COMBIBAG, resuscitator with two masks, size 5 and size 3
COMBIBAG, resuscitator with three masks, size 5, size 3 and size 1