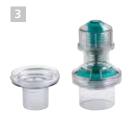

- Maintenance and disassembly require no tools
- Latex-free: all components made of silicone or polysulfone
- You save time, space and expense.

| Accessories and replacement parts                                                                                                                                                    |                                      |                                                                                                 | Accessorie                       |
|--------------------------------------------------------------------------------------------------------------------------------------------------------------------------------------|--------------------------------------|-------------------------------------------------------------------------------------------------|----------------------------------|
| <ul> <li>■ Ventilation mask with self-filling cushion of silic</li> <li>■ For adults, size 5</li> <li>■ For children and juveniles, size 3</li> <li>■ For infants, size 1</li> </ul> | one<br>WM 5074<br>WM 5082<br>WM 5086 | <ul><li>Bellows</li><li>Valve housing</li><li>Ventilation valve, without safety valve</li></ul> | WM 11001<br>WM 11002<br>WM 11003 |
| <ul><li>Set of silicone Rendell-Baker ventilation masks</li><li>OXYMAND demand valve with adapter and pres</li></ul>                                                                 |                                      | ■ Valve element ■ Valve insert                                                                  | WM 11006<br>WM 11007             |
| <ul><li>With connection nozzle G 3/8" and<br/>adapter for COMBIBAG</li><li>With Walther plug and</li></ul>                                                                           | WM 22127                             | ■ Inlet membrane ■ Intake stub, inner part                                                      | WM 11008<br>WM 11021             |
| adapter for COMBIBAG<br>■ With DIN 13260 plug and<br>adapter for COMBIBAG                                                                                                            | WM 22128<br>WM 22129                 | <ul><li>Intake stub, outer part</li><li>Two-stage safety valve</li></ul>                        | WM 11022<br>WM 11030             |
| ■ PEEP valve, imfinitely adjustable from 0 to 10 mbar                                                                                                                                | WM 3215                              | <ul><li>Ventilation valve, complete</li><li>Intake stub with inlet membrane</li></ul>           | WM 11035<br>WM 11051             |
| <ul><li>Oxygen reservoir</li><li>Suspension ring (new), Ø 60 mm</li></ul>                                                                                                            | WM 11052<br>WM 1145/49               | Lockring 30 x 1,5 mm                                                                            | WM 50455                         |
| ■ Seal Ø 30/35 x 0,5 mm                                                                                                                                                              | WM 1145/82                           |                                                                                                 |                                  |